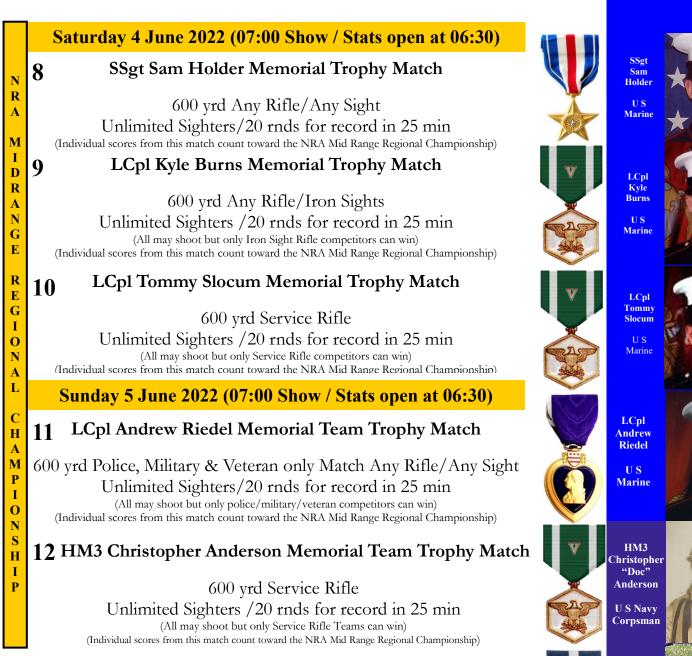

#### SSgt Sam Holder Memorial Trophy Match

MATCH 8 600 yrd — Unlimited Sighters/20 rnds for record in 25 min

Circle the type of rifle you are firing for this match: Ser Rifle Match Rifle Tact Rifle F-O F-TR

#### **LCpl Kyle Burns Memorial Trophy Match**

MATCH 9 600 yrd — Unlimited Sighters/20 rnds for record in 25 min

Circle the type of rifle you are firing for this match: Ser Rifle Match Rifle Tact Rifle F-O F-TR

#### LCpl Tommy Slocum Memorial Trophy Match

MATCH 10 600 yrd — Unlimited Sighters/20 rnds for record in 25 min

Circle the type of rifle you are firing for this match: Ser Rifle Match Rifle Tact Rifle F-O F-TR

#### LCpl Andrew Riedel Memorial Team Trophy Match

MATCH 11 600 yrd — Unlimited Sighters/20 rnds for record in 25 min Any Rifle/Any Sight
Circle the type of rifle you are firing for this match: Ser Rifle Match Rifle Tact Rifle F-O F-TR
(All may fire but, <u>must be Military/Veteran/Police to be eligible for this trophy</u>)

#### HM3 "Doc" Anderson Memorial Team Trophy Match

MATCH 12 600 yrd — Unlimited Sighters/20 rnds for record in 25 min Service Rifle
(All may fire, but to be eligible for this trophy, competitor must fire Service rifle in this match )
Circle the type of rifle you are firing for this match: Ser Rifle Match Rifle Tact Rifle F-O F-TR